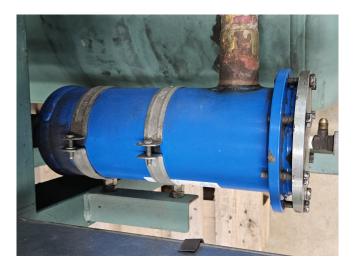

#### Used Bitzer 6GE-40Y-40P

Used Bitzer 6GE-40Y-40P semihermetic reciprocating compressor on Freon build in 2019. Complete with a Bitzer F1202N liquid receiver, Henry S-5694-CE oil separator, liquid line filter drier, pressure and safety switches/gauges and a control panel. The compressor has a displacement of 127 m<sup>3</sup>/h at 1450 RPM and 153 m<sup>3</sup>/h at 1750 RPM.