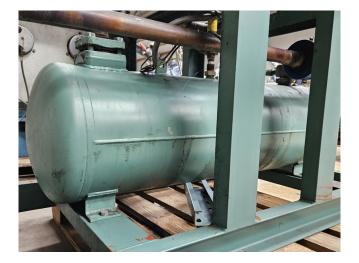

#### Used Bitzer 6GE-40Y-40P

Used Bitzer 6GE-40Y-40P semihermetic reciprocating compressor on Freon build in 2019. Complete with a Bitzer F1202N liquid receiver, Henry S-5694-CE oil separator, liquid line filter drier, pressure and safety switches/gauges and a control panel. The compressor has a displacement of 127 m<sup>3</sup>/h at 1450 RPM and 153 m<sup>3</sup>/h at 1750 RPM.