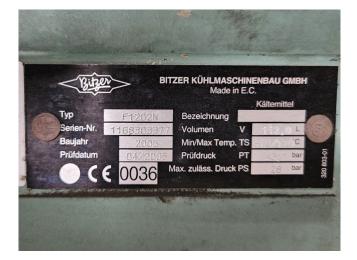

#### Used Bitzer 6GE-40Y-40P

Used Bitzer 6GE-40Y-40P semihermetic reciprocating compressor on Freon build in 2019. Complete with a Bitzer F1202N liquid receiver, Henry S-5694-CE oil separator, liquid line filter drier, pressure and safety switches/gauges and a control panel. The compressor has a displacement of 127 m<sup>3</sup>/h at 1450 RPM and 153 m<sup>3</sup>/h at 1750 RPM.

| Typ 6GE-40Y-40P<br>S.Nr. 1696208763 |          |            |            |            |            |                   |
|-------------------------------------|----------|------------|------------|------------|------------|-------------------|
| TZER KÜHL                           | MASCH    |            | MBH        | 5.INT. 169 | 6208763    | 111               |
| ITZER KÜHL<br>Ma                    | de in Ge | ermany     |            |            |            |                   |
| Vennspannung                        | Frequ.   | Betr.strom | Anlaufstro |            | Fördervol. | Drehzahl          |
| / <u>3Ph~</u>                       | Hz       | A (max.)   | A(Y)       | A(YY)      | m³/h       | min <sup>-1</sup> |
| 380-420                             | 50       | 73,9       | 219        | 362        | 127        | _1450             |
| 440-480                             | 60       | 73,9       | 219        | 362        | 153        | 1750              |