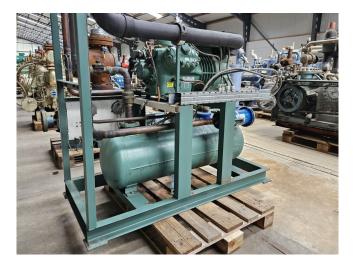

#### Used Bitzer 6GE-40Y-40P

Used Bitzer 6GE-40Y-40P semihermetic reciprocating compressor on Freon build in 2019. Complete with a Bitzer F1202N liquid receiver, Henry S-5694-CE oil separator, liquid line filter drier, pressure and safety switches/gauges and a control panel. The compressor has a displacement of 127 m<sup>3</sup>/h at 1450 RPM and 153 m<sup>3</sup>/h at 1750 RPM.