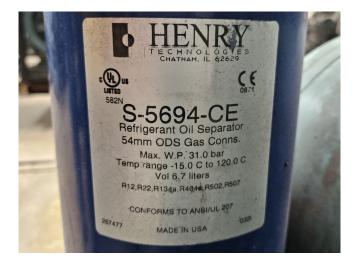

#### Used Bitzer 6GE-40Y-40P

Used Bitzer 6GE-40Y-40P semihermetic reciprocating compressor on Freon build in 2019. Complete with a Bitzer F1202N liquid receiver, Henry S-5694-CE oil separator, liquid line filter drier, pressure and safety switches/gauges and a control panel. The compressor has a displacement of 127 m<sup>3</sup>/h at 1450 RPM and 153 m<sup>3</sup>/h at 1750 RPM.