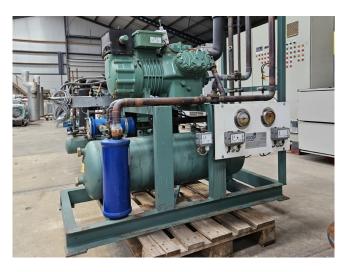

#### Used Bitzer 6GE-40Y-40P

Used Bitzer 6GE-40Y-40P semihermetic reciprocating compressor on Freon build in 2019. Complete with a Bitzer F1202N liquid receiver, Henry S-5694-CE oil separator, liquid line filter drier, pressure and safety switches/gauges and a control panel. The compressor has a displacement of 127 m<sup>3</sup>/h at 1450 RPM and 153 m<sup>3</sup>/h at 1750 RPM.