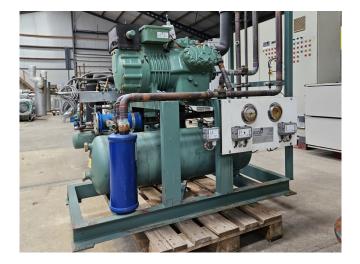

#### Used Bitzer 6GE-40Y-40P

Used Bitzer 6GE-40Y-40P semihermetic reciprocating compressor on Freon build in 2019. Complete with a Bitzer F1202N liquid receiver, Henry S-5694-CE oil separator, liquid line filter drier, pressure and safety switches/gauges and a control panel. The compressor has a displacement of 127 m<sup>3</sup>/h at 1450 RPM and 153 m<sup>3</sup>/h at 1750 RPM.