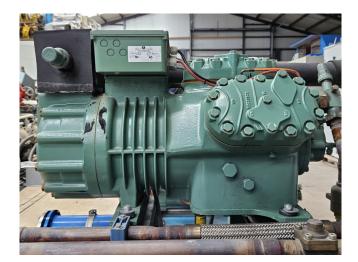

#### Used Bitzer 6GE-40Y-40P

Used Bitzer 6GE-40Y-40P semihermetic reciprocating compressor on Freon build in 2019. Complete with a Bitzer F1202N liquid receiver, Henry S-5694-CE oil separator, liquid line filter drier, pressure and safety switches/gauges and a control panel. The compressor has a displacement of 127 m<sup>3</sup>/h at 1450 RPM and 153 m<sup>3</sup>/h at 1750 RPM.