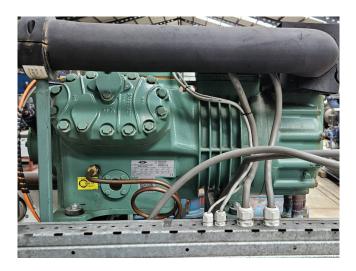

#### Used Bitzer 6GE-40Y-40P

Used Bitzer 6GE-40Y-40P semihermetic reciprocating compressor on Freon build in 2019. Complete with a Bitzer F1202N liquid receiver, Henry S-5694-CE oil separator, liquid line filter drier, pressure and safety switches/gauges and a control panel. The compressor has a displacement of 127 m<sup>3</sup>/h at 1450 RPM and 153 m<sup>3</sup>/h at 1750 RPM.